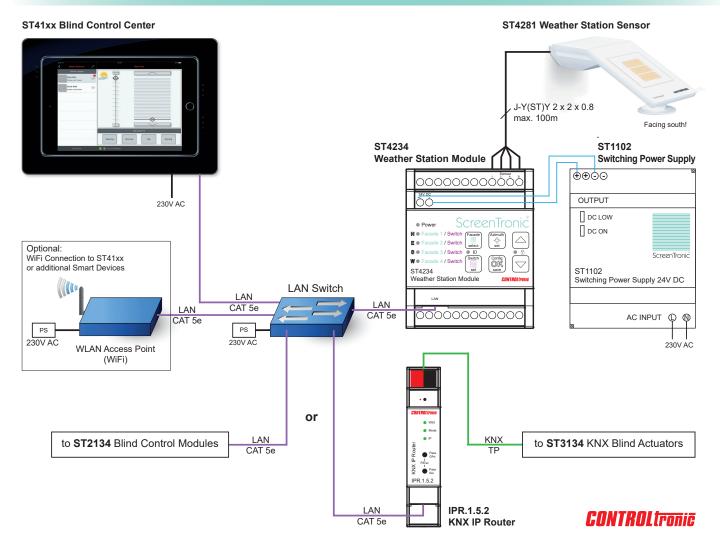

#### Notes:

A WiFi network is required (WiFi Access Point) for communication (KNX IP or CONTROLtronic IP).

KNX IP Interface or KNX IP Router and KNX Power Supply is required for the connection with KNX TP installation.

AppleID is required (internet access and email address is required for creating AppleID).

Internet access is required for ScreenTronic App licensing (one time).

For automatic functions (sun shading and sun tracking) weather station (ST4234 + ST4281 or compatible KNX weather station) and additional ScreenControl license ST481x is required.