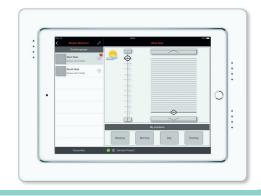

# with 9.7" Touch-Display

Blind Control Center with 9.7" Touch-Display for optimal automatic sun shading and sun tracking. Based on iPad with a wall mounting solution (glass frame for flush and fixed installation) and ScreenTronicApp, which is additional optimized to control blinds in insulating glass.

### **Technical Features:**

- Unlimited number of blind control groups (for direct control and monitoring of blind groups)
- Automatic groups for (room by room) definition of the blind situation (e.g. room orientation) and control of the automatic sun shading / sun tracking (number of possible automatic groups according to additional license ST481x).
- Graphical and intuitive user interface
- Communication interfaces:
  KNX IP (Routing and Tunneling) and CONTROLtronic IP
- · Optimized for actuators ST2134 and ST3134