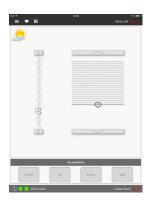

# with 9.7" Touch-Display

Blind Control Center with 9.7" Touch-Display for optimal automatic sun shading and sun tracking. Based on iPad with a wall mounting solution (glass frame for flush and fixed installation) and ScreenTronicApp, which is additional optimized to control blinds in insulating glass.

### **Technical Features:**

- Unlimited number of blind control groups (for direct control and monitoring of blind groups)
- Automatic groups for (room by room) definition of the blind situation (e.g. room orientation) and control of the automatic sun shading / sun tracking (number of possible automatic groups according to additional license ST481x).
- Graphical and intuitive user interface
- Communication interfaces:
  KNX IP (Routing and Tunneling) and CONTROLtronic IP
- · Optimized for actuators ST2134 and ST3134