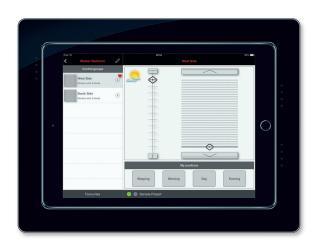

# with 9.7" Touch-Display

Blind Control Center with 9.7" Touch-Display for optimal automatic sun shading and sun tracking. Based on iPad with a wall mounting solution (glass frame for flush and fixed installation) and ScreenTronicApp, which is additional optimized to control blinds in insulating glass.

### **Technical Features:**

- Unlimited number of blind control groups (for direct control and monitoring of blind groups)
- Automatic groups for (room by room) definition of the blind situation (e.g. room orientation) and control of the automatic sun shading / sun tracking (number of possible automatic groups according to additional license ST481x).
- Graphical and intuitive user interface
- Communication interfaces:
  KNX IP (Routing and Tunneling) and CONTROLtronic IP
- · Optimized for actuators ST2134 and ST3134